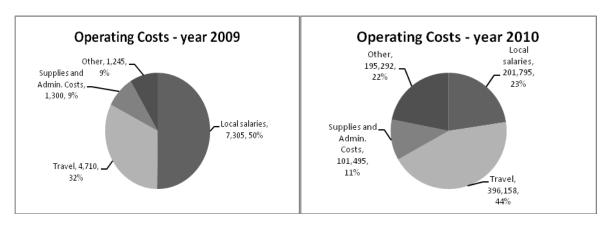

## TRC establishment, 2009-2011

| Summary of establishment         | Employees | Employer | Payment of salary | Period of engagement |
|----------------------------------|-----------|----------|-------------------|----------------------|
| SIG established workers          |           |          |                   |                      |
| National Commissioners           | 4         | SIG      | SIG               | 2009-2012            |
| Seconded (TRC Admin)             | 5         |          |                   | 2009-2012            |
| Contracted (TRC Managers)        | 4         |          |                   | 2010-2011            |
| Deployed (Provincial Peace       | 4         |          |                   | April-July 2011      |
| Desks)                           |           |          |                   |                      |
| Total established workers        | 17        |          |                   |                      |
|                                  |           |          |                   |                      |
| SIG non-established workers      |           |          |                   |                      |
| Commissioners' drivers           | 3         | SIG      | SIG               | 2009-2012            |
| Commissioners' security          | 4         |          |                   | 2009-2012            |
| Commissioners' domestic          |           |          |                   |                      |
| servants                         | 4         |          |                   | 2009-2012            |
| Office cleaner                   | 1         |          |                   | 2009-2012            |
| Office gardener                  | 1         |          |                   | 2010-2011            |
| Office messenger                 | 1         |          |                   | 2010-2011            |
| Office securities                | 6         |          |                   | 2010-2011            |
| Office driver                    | 1         |          |                   | 2011                 |
| Total non-established<br>workers | 21        |          |                   |                      |
| Total SIG employment for TRC     | 38        |          |                   |                      |
| TRC/MNURP short-term             |           | TRC/     | ISF/              |                      |
| contract officers                |           | MNURP    | UNDP              |                      |
| Field workers                    | 50        |          |                   | SeptOct. 2010        |