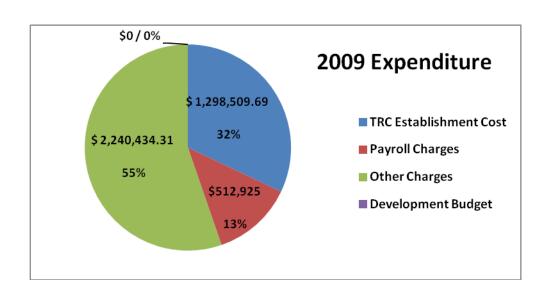

accordance to its strategic work plan. Anticipating such funding, the TRC had incurred substantial commitments that then had to be settled once funding was available. In 2010 the TRC was finally provided with a "TRC running cost" line in the recurrent budget and in 2011, "TRC running" was maintained and a development budget of SBD\$1.5 million was also introduced. Due to such restriction of funds, the TRC had to scale down its operational plan in accordance with what was actually provided by the Government.