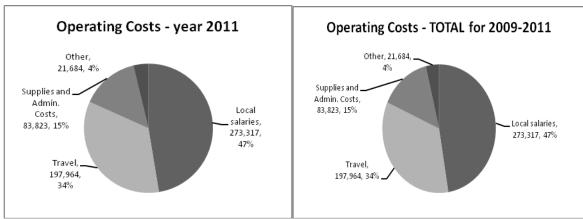

## TRC establishment, 2009-2011

| Summary of establishment         | Employees | Employer | Payment of salary | Period of engagement |
|----------------------------------|-----------|----------|-------------------|----------------------|
| SIG established workers          |           |          |                   |                      |
| National Commissioners           | 4         | SIG      | SIG               | 2009-2012            |
| Seconded (TRC Admin)             | 5         |          |                   | 2009-2012            |
| Contracted (TRC Managers)        | 4         |          |                   | 2010-2011            |
| Deployed (Provincial Peace       | 4         |          |                   | April-July 2011      |
| Desks)                           |           |          |                   |                      |
| Total established workers        | 17        |          |                   |                      |
|                                  |           |          |                   |                      |
| SIG non-established workers      |           |          |                   |                      |
| Commissioners' drivers           | 3         | SIG      | SIG               | 2009-2012            |
| Commissioners' security          | 4         |          |                   | 2009-2012            |
| Commissioners' domestic          |           |          |                   |                      |
| servants                         | 4         |          |                   | 2009-2012            |
| Office cleaner                   | 1         |          |                   | 2009-2012            |
| Office gardener                  | 1         |          |                   | 2010-2011            |
| Office messenger                 | 1         |          |                   | 2010-2011            |
| Office securities                | 6         |          |                   | 2010-2011            |
| Office driver                    | 1         |          |                   | 2011                 |
| Total non-established<br>workers | 21        |          |                   |                      |
| Total SIG employment for TRC     | 38        |          |                   |                      |
| TRC/MNURP short-term             |           | TRC/     | ISF/              |                      |
| contract officers                |           | MNURP    | UNDP              |                      |
| Field workers                    | 50        |          |                   | SeptOct. 2010        |