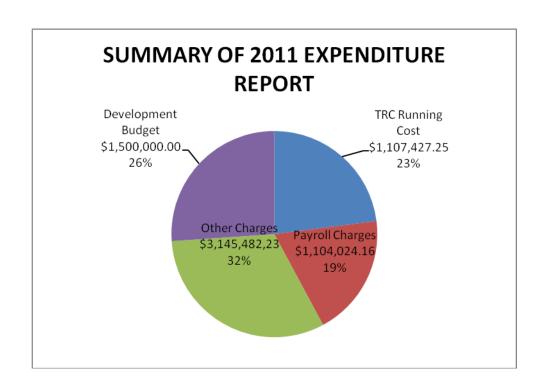

accordance to its strategic work plan. Anticipating such funding, the TRC had incurred substantial commitments that then had to be settled once funding was available. In 2010 the TRC was finally provided with a "TRC running cost" line in the recurrent budget and in 2011, "TRC running" was maintained and a development budget of SBD\$1.5 million was also introduced. Due to such restriction of funds, the TRC had to scale down its operational plan in accordance with what was actually provided by the Government.