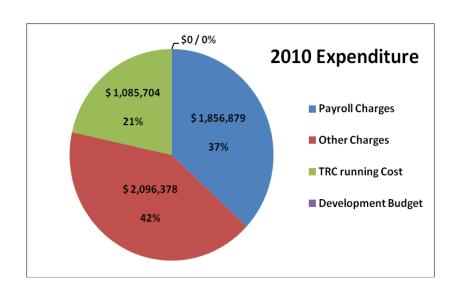

accordance to its strategic work plan. Anticipating such funding, the TRC had incurred substantial commitments that then had to be settled once funding was available. In 2010 the TRC was finally provided with a "TRC running cost" line in the recurrent budget and in 2011, "TRC running" was maintained and a development budget of SBD\$1.5 million was also introduced. Due to such restriction of funds, the TRC had to scale down its operational plan in accordance with what was actually provided by the Government.