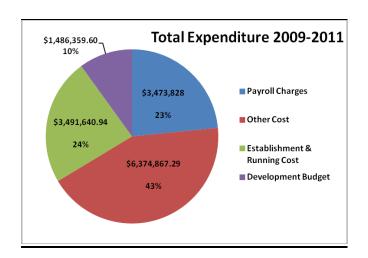

accordance to its strategic work plan. Anticipating such funding, the TRC had incurred substantial commitments that then had to be settled once funding was available. In 2010 the TRC was finally provided with a "TRC running cost" line in the recurrent budget and in 2011, "TRC running" was maintained and a development budget of SBD\$1.5 million was also introduced. Due to such restriction of funds, the TRC had to scale down its operational plan in accordance with what was actually provided by the Government.